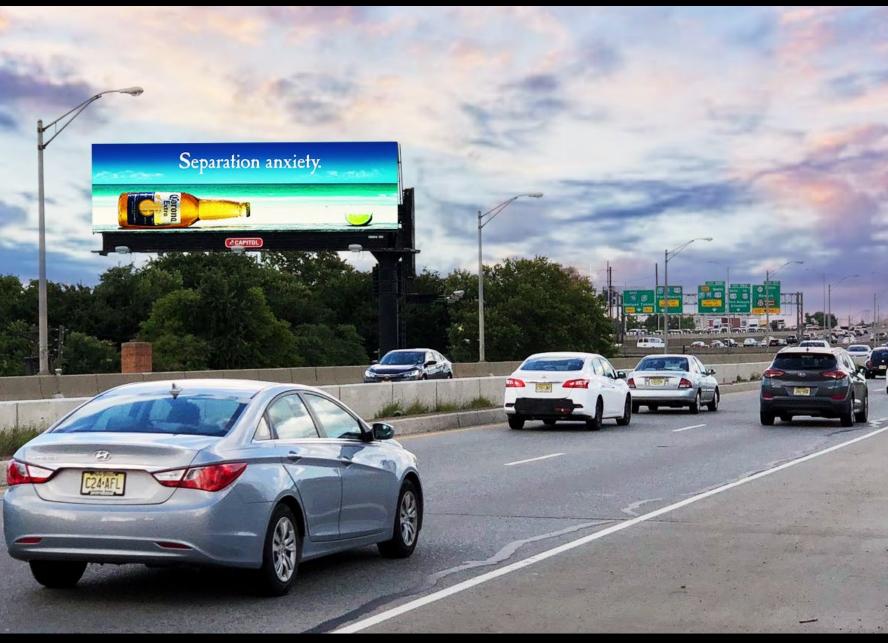

## 377 Frelinghuysen Avenue Newark, NJ 07114

Located next to Newark Liberty International Airport, on heavily traveled Rte. 22, leading into/ out of Lower Manhattan. Multiple faces and reads, including Lincoln Hwy. This unit has multiple facings and reads, including Lincoln Highway. Newark is home to numerous corporations, universities, cultural and sports venues.

Location: 377 Frelinghuysen Avenue | Area: Newark | Substrate: Vinyl

**Location:** 377 Frelinghuysen Avenue

Area: Newark

k | Substrate: Vinyl