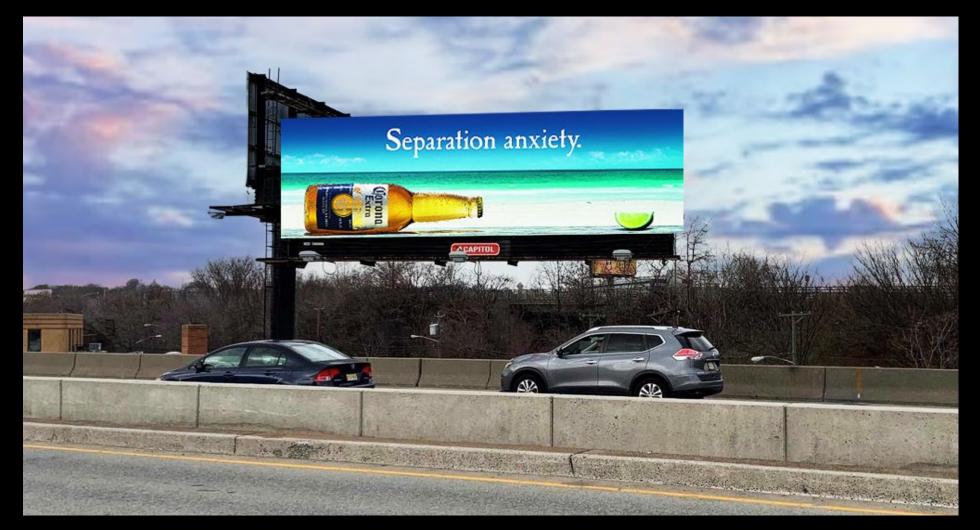

## 377 Frelinghuysen Avenue Newark, NJ 07114

Located next to Newark Liberty International Airport, on heavily traveled Rte. 22, leading into/ out of Lower Manhattan. Multiple faces and reads, including Lincoln Hwy. This unit has multiple facings and reads, including Lincoln Highway. Newark is home to numerous corporations, universities, cultural and sports venues.

Location: 377 Frelinghuysen Avenue | Area: Newark | Substrate: Vinyl

**Location:** 377 Frelinghuysen Avenue

Area: Newark

k | Substrate: Vinyl