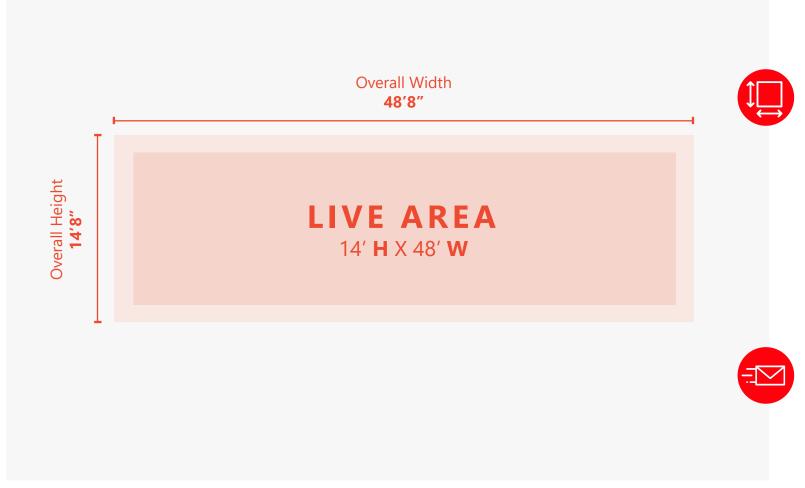

### SIZE & PRODUCTION

14 feet tall by 48 feet wide. Illuminated Vinyl Bulletin. Showing size is 14' tall x 48' wide. Production size is 14'8" tall x 48'8" wide which is 4 inches all the way around on all four sides – 3-inch pocket with a 1-inch wrap.