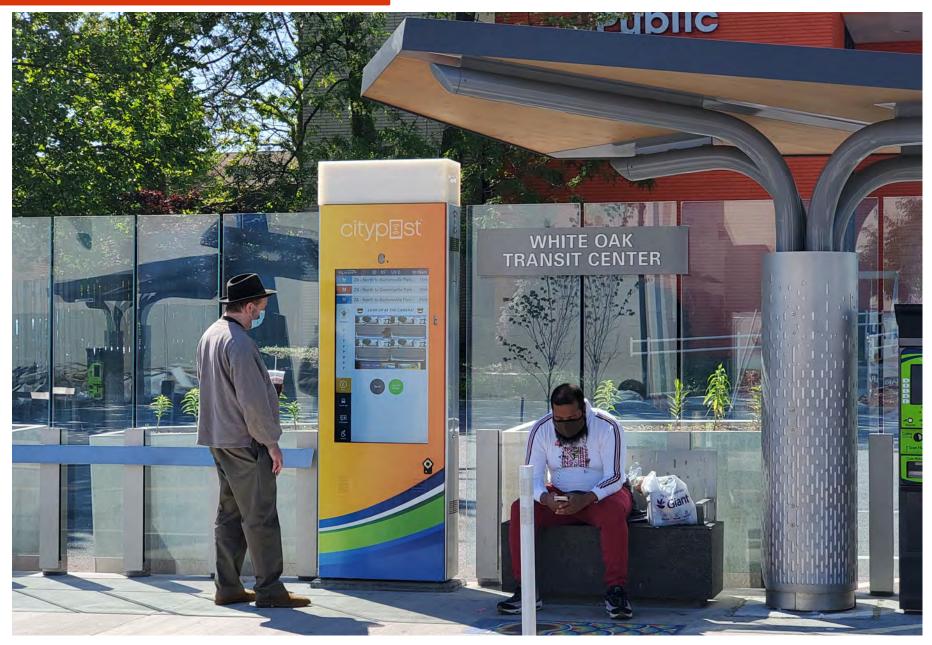

#### **Overall Kiosk Dimensions:**

102.2" (height) x 41.1" (width) x 11.6" (depth) 8'5" (height) x 3'4" (width) x .97" (depth)

#### **Active Screen Dimensions:**

47.6" (height) x 26.8" (width) 3'97" (height) x 2'23" (width)