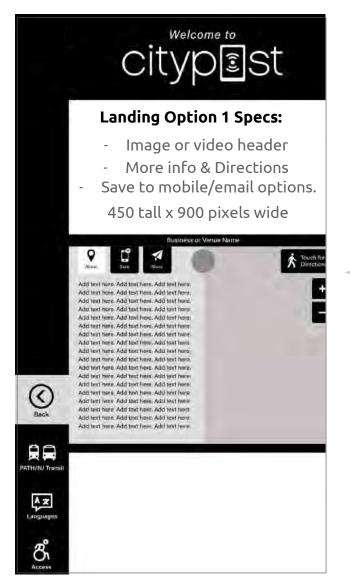

**Layout Options** 

#### **Landing Option 2 Specs:**

Create whatever you desire on a 1920 tall x 900 pixels wide canvas