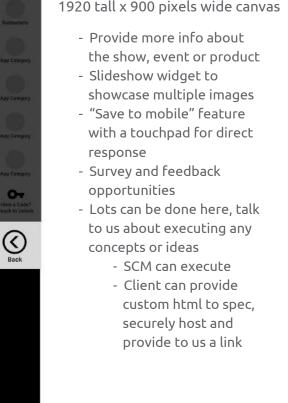

#### **Landing Option 2 Specs:**

Create whatever you desire on a 1920 tall x 900 pixels wide canvas