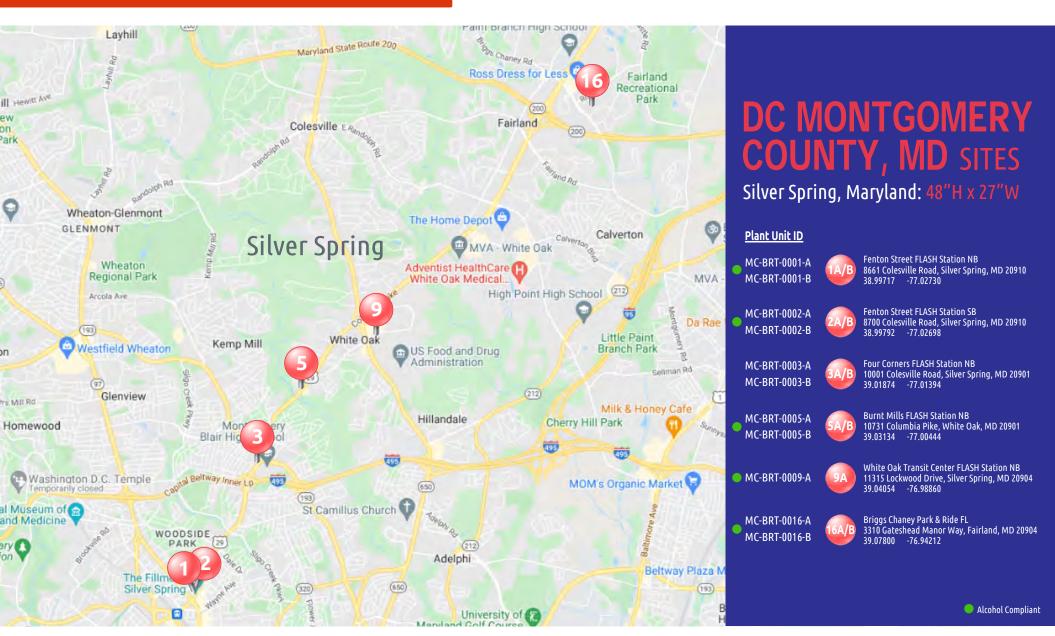

 $8.5' \times 3.5'$  Montgomery County Ad Panel Network

# MONTGOMERY COUNTY Maryland [Multiple Locations]

8.5' x 3.5' Montgomery County Ad Panel Network

8.5' x 3.5' Montgomery County Ad Panel Network