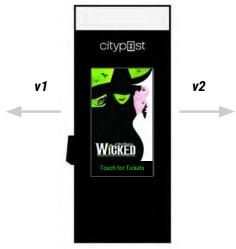

## :10 Broadcast Ad

Full screen image poster or video/animation with audio.

Interactive landing pages are optional and included. (See next page)

Wicked Musical example: Call to action attracts people to touch and find out more about the ad or message.

#### **Overall Kiosk Dimensions:**

102.2" (height) x 41.1" (width) x 11.6" (depth) 8'5" (height) x 3'4" (width) x .97" (depth)

#### **Active Screen Dimensions:**

47.6" (height) x 26.8" (width) 3'97" (height) x 2'23" (width)